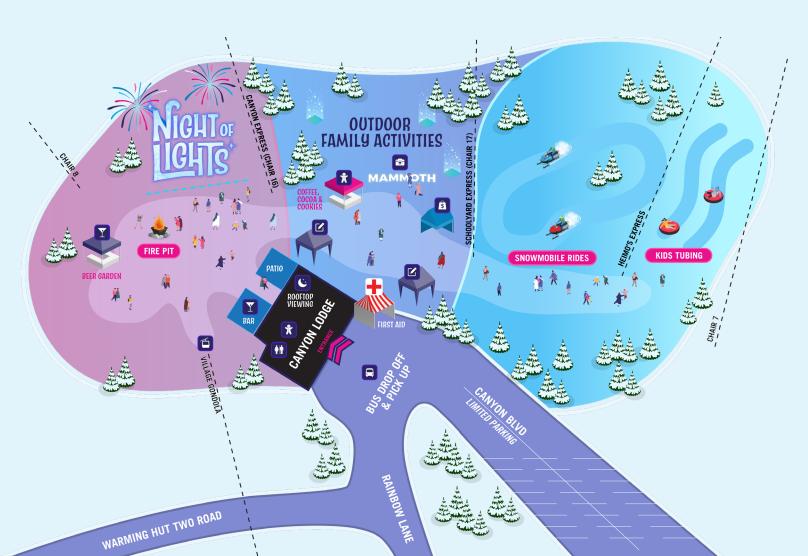

# **SCHEDULE OF EVENTS**

**5PM • EVENING FESTIVITIES BEGIN** Retail and Food Concessions Open

**5–6:30PM** • **OUTDOOR KIDS ACTIVITIES OPEN** Kids Ages 4–13, Height Restrictions Apply.

5-8PM • ROOFTOP VIEWING AREA OPENS Paid Ticket Required

# **KIDS ACTIVITIES**

All family activities are outdoors with snowmobile rides, a photo op with Woolly and Santa, as well as an art installation by Liquid PXL.

Each child will receive 3 total sessions and may choose how to use their allotment across both activities. Bring your child's Ikon Pass to bypass the liability release and secure their activity wrist band from the waiver tent. If your kids are not Ikon Pass holders, liability releases must be signed at the waiver tent in order to participate in complimentary activities.

## MAP KEY

| <b>S</b> Mammoth Sports  | 🝸 Bar        |
|--------------------------|--------------|
| Photo Op                 | ii Restrooms |
| <b>*</b> Food & Beverage | 🗐 Bus Stop   |
| 🗹 Waiver Tent            | 🖆 Gondola    |
| C Rooftop Viewing        |              |

5PM • MUSIC

6:45PM • NIGHT OF LIGHTS SPECTACULAR Cloverleaf Ski Trail

**7:30PM • AFTER PARTY WITH DJ SLIPMATT** On-snow 7:30–8:30PM • OUTDOOR KIDS ACTIVITIES REOPEN Kids Ages 4-13, Height Restrictions Apply.

**7:30–8:30PM • PHOTOS WITH SANTA & WOOLLY** Outside Between Chairs 16 & 17

**10PM • LAST GONDOLA RIDE TO THE VILLAGE** 

Event times and activities subject to change.