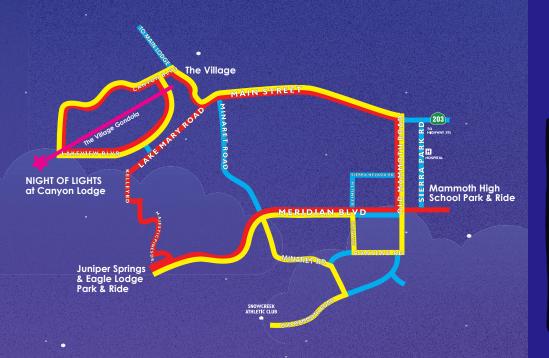

## TRANSPORTATION

Parking is limited at Canyon Lodge – ride the free shuttles and the Village Gondola instead.

### VILLAGE GONDOLA

Route: The Village at Mammoth / Canyon Lodge

Hours: Runs until 10PM

After the event, all buses departing Canyon Lodge will stop at every Mammoth Lakes Transit Night Trolley location and Night of Lights Park & Ride stops.

### EVENT PARK & RIDE SHUTTLE

Route: Canyon Lodge / The Village at Mammoth / Juniper Springs / Eagle Lodge Park & Ride / Mammoth High School Park & Ride

Hours: 5-10PM

### MAMMOTH LAKES TRANSIT NIGHT TROLLEY -

Route: Canyon Lodge / The Village at Mammoth / Juniper Springs Resort / Snowcreek Athletic Club

Hours: Every 20 minutes 5:40PM-2AM